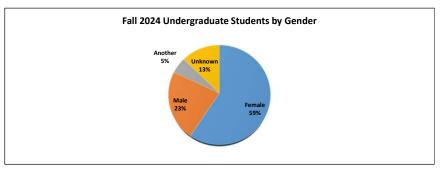

## Fall 2024 Undergraduate

Fall 2024 Census Data

| Undergraduate Majors by Gender              |        |      |         |         |       |
|---------------------------------------------|--------|------|---------|---------|-------|
| 1st Major                                   | Female | Male | Another | Unknown | Total |
| Art Therapy (51.2301)                       | 10     | 3    | 4       | 3       | 20    |
| Art Therapy Online (51.2301)                | 23     | 0    | 1       | 1       | 25    |
| Psychology (42.0101)                        | 46     | 23   | 2       | 15      | 86    |
| Psychology Online (42.0101)                 | 71     | 23   | 2       | 7       | 103   |
| Creative Writing and Literature (23.0101)   | 4      | 2    | 1       | 3       | 10    |
| Elementary Education (13.1202)              | 2      | 0    | 0       | 0       | 2     |
| Environmental Studies (03.0103)             | 7      | 4    | 1       | 2       | 14    |
| Environmental Studies Online (03.0103)      | 3      | 2    | 0       | 0       | 5     |
| Interdisciplinary Studies (30.9999)         | 17     | 8    | 5       | 8       | 38    |
| Interdisciplinary Studies Online (30.9999)  | 3      | 1    | 1       | 0       | 5     |
| Religious Studies (38.0201)                 | 2      | 5    | 0       | 1       | 8     |
| Yoga Teacher Training Certificate (31.0599) | 0      | 0    | 0       | 0       | 0     |
| Undecided (24.0102)                         | 1      | 0    | 1       | 0       | 2     |
| Visual Arts (50.0702)                       | 6      | 4    | 0       | 1       | 11    |
| Yoga Studies (51.3602)                      | 6      | 2    | 0       | 2       | 10    |
| Total:                                      | 201    | 77   | 18      | 43      | 339   |