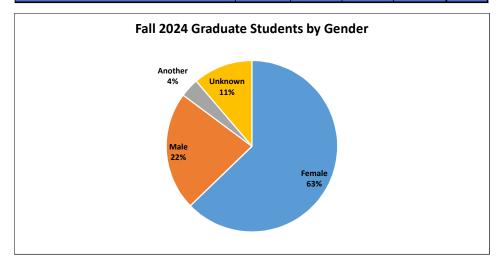

## Fall 2024 Graduate Enrollment - Naropa University

Students registered for .5 or more credit hours for the Fall 2024 semester, per census data extracted from Ellucian Colleague on 09.09.2024

| Graduate Programs by Gender                                |        |      |         |         |       |
|------------------------------------------------------------|--------|------|---------|---------|-------|
|                                                            | Female | Male | Another | Unknown | Total |
| Clinical Mental Health Counseling (all)                    | 395    | 133  | 20      | 69      | 617   |
|                                                            |        |      |         |         |       |
| Mindfulness-Based Transpersonal Counseling 42.2803         | 52     | 27   | 5       | 20      | 104   |
| Mindfulness-Based Transpersonal Counseling (Low Residency) |        |      |         |         |       |
| 42.2803                                                    | 190    | 49   | 2       | 4       | 245   |
| Transpersonal Contemplative Art–Based Counseling 42.2803   | 37     | 1    | 2       | 7       | 47    |
| Nature-Based Transpersonal Counseling 42.2803              | 21     | 15   | 2       | 5       | 43    |
| Buddhism-Informed Contemplative Counseling 42.2803         | 33     | 30   | 3       | 15      | 81    |
| Somatic Counseling (all) 42.2803                           | 62     | 11   | 6       | 18      | 97    |
| Somatic Counseling                                         | 45     | 10   | 3       | 9       | 67    |
| Dance/Movement Theories & Practice                         | 17     | 1    | 3       | 9       | 30    |
| Creative Writing (Low Residency) 23.1302                   | 9      | 3    | 2       | 1       | 15    |
| Creative Writing and Poetics 23.1302                       | 7      | 6    | 1       | 4       | 18    |
| Ecopsychology 42.9999                                      | 12     | 3    | 2       | 2       | 19    |
| Master of Divinity 39.0701                                 | 4      | 6    | 0       | 5       | 15    |
| Master of Divinity (Low Residency) 39.0701                 | 27     | 16   | 2       | 1       | 46    |
| Yoga Studies (Low Residency) 38.0201                       | 20     | 2    | 0       | 3       | 25    |
| Grand Total                                                | 474    | 169  | 27      | 85      | 755   |