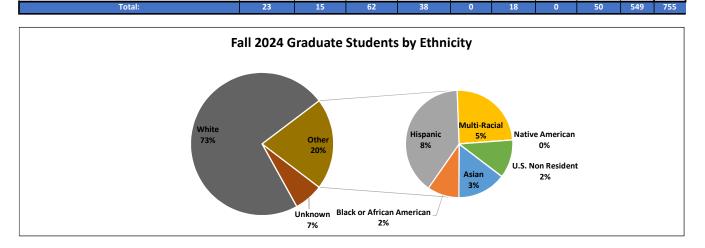

## Fall 2024 Graduate Enrollment - Naropa University

| Graduate Programs by IPEDS Ethnicity                                                                          |       |                                 |          |              |                    |                      |                     |         |       |       |
|---------------------------------------------------------------------------------------------------------------|-------|---------------------------------|----------|--------------|--------------------|----------------------|---------------------|---------|-------|-------|
|                                                                                                               | Asian | Black or<br>African<br>American | Hispanic | Multi-Racial | Native<br>American | U.S. Non<br>Resident | Pacific<br>Islander | Unknown | White | Total |
| Clinical Mental Health Counseling (all)                                                                       | 15    | 10                              | 53       | 28           | 0                  | 13                   | 0                   | 43      | 455   | 617   |
| Mindfulness-Based Transpersonal Counseling 42.2803 Mindfulness-Based Transpersonal Counseling (Low Residency) | 1     | 1                               | 5        | 1            | 0                  | 3                    | 0                   | 7       | 86    | 104   |
| 42.2803                                                                                                       | 3     | 2                               | 23       | 14           | 0                  | 0                    | 0                   | 28      | 175   | 245   |
| Transpersonal Contemplative Art–Based Counseling 42.2803                                                      | 0     | 0                               | 7        | 2            | 0                  | 0                    | 0                   | 1       | 37    | 47    |
| Nature-Based Transpersonal Counseling 42.2803                                                                 | 0     | 0                               | 2        | 3            | 0                  | 3                    | 0                   | 3       | 32    | 43    |
| Buddhism-Informed Contemplative Counseling 42.2803                                                            | 5     | 3                               | 6        | 3            | 0                  | 5                    | 0                   | 4       | 55    | 81    |
| Somatic Counseling (all) 42.2803                                                                              | 6     | 4                               | 10       | 5            | 0                  | 2                    | 0                   | 0       | 70    | 97    |
| Somatic Counseling                                                                                            | 4     | 2                               | 8        | 4            | 0                  | 2                    | 0                   | 0       | 47    | 67    |
| Dance/Movement Theories & Practice                                                                            | 2     | 2                               | 2        | 1            | 0                  | 0                    | 0                   | 0       | 23    | 30    |
| Creative Writing (Low Residency) 23.1302                                                                      | 1     | 1                               | 0        | 2            | 0                  | 0                    | 0                   | 1       | 10    | 15    |
| Creative Writing and Poetics 23.1302                                                                          | 0     | 0                               | 2        | 0            | 0                  | 1                    | 0                   | 1       | 14    | 18    |
| Ecopsychology 42.9999                                                                                         | 0     | 0                               | 0        | 2            | 0                  | 2                    | 0                   | 1       | 14    | 19    |
| Master of Divinity 39.0701                                                                                    | 1     | 0                               | 0        | 1            | 0                  | 2                    | 0                   | 0       | 11    | 15    |
| Master of Divinity (Low Residency) 39.0701                                                                    | 4     | 4                               | 5        | 2            | 0                  | 0                    | 0                   | 2       | 29    | 46    |
| Yoga Studies (Low Residency) 38.0201                                                                          | 2     | 0                               | 2        | 3            | 0                  | 0                    | 0                   | 2       | 16    | 25    |